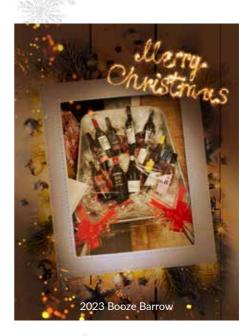

## St Peter's PTA "Booze Barrow" Christmas Raffle 2024

### Raffle 2 - £5 per ticket

Grand Draw: Saturday 23rd November at 3:30pm

### Single Prize:

A FANTASTIC wheel barrow donated by **JEWSON** (Godalming).

The wheelbarrow contains an amazing collection of red, white and rose wines, complemented by prosecco, mulled wine and spirit bottles. All you need for your Christmas celebrations!

Purchase your "Booze Barrow" raffle tickets app.galabid.com/stppta-xmas24-raffle or use the QR code.