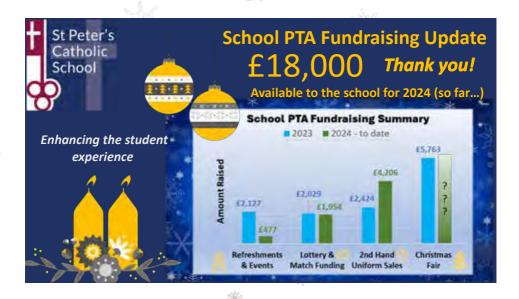

# Welcome to the PTA Christmas Fair 2024

Good afternoon everyone!

I warmly welcome you to our PTA Christmas Fair 2024.

We are delighted to be able to hold this popular event and welcome you as students from St Peter's, parents, wider family and all from the local community. The opportunity to open our doors for some festive celebrations and to raise funds for our school is thoroughly appreciated.

I would like to acknowledge the amazing role the PTA have taken in organising the Fair and making it such a joyous occasion: thank you so much! I am sure you will agree that many hours of preparation are required to host this event and I thank all of you who have contributed goods, produce and your time to making it happen.